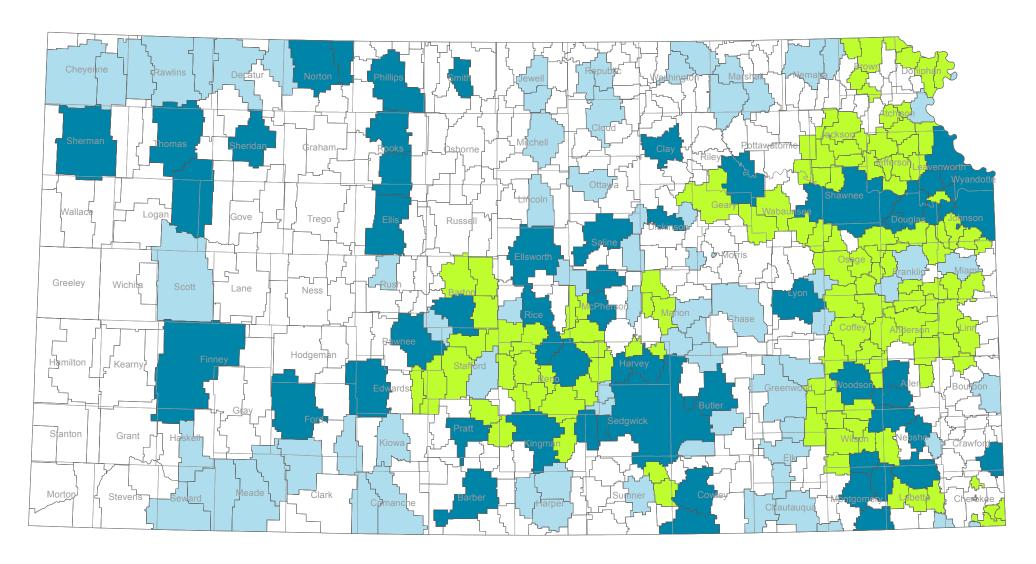

Over the six years since the price deregulation statute (K.S.A. 66-2005(q)(1)(B)(C) and (D)) was implemented, 59 exchanges were price deregulated pursuant to the aforementioned statute and all 59 exchanges are served by AT&T. A map illustrating the exchanges served by the price cap carriers that have been price deregulated pursuant to subsection (q) is attached to this report as Appendix A.

A full list of the price deregulated exchanges, together with Commission proceedingspecific information associated with the deregulation, is attached to this report as Appendix B.

It should be noted that Legislation passed during the 2011 Legislative session (Senate Bill 72) provides that any local exchange carrier with a majority of the carrier's local exchange access lines in the state price deregulated pursuant to subsection (q) may elect to no longer be regulated as a local exchange carrier and, not withstanding any other provisions, upon such election shall instead be regulated as a telecommunications carrier. A local exchange carrier making such election shall be referred to as an "electing carrier." Pursuant to this statute (K.S.A. 66-2005(x)), AT&T filed a notification with the Commission on July 7, 2011, of its election to be regulated as an "electing carrier" effective October 7, 2011. Thus, effective October 7, 2011, all 134 of AT&T's exchanges were price deregulated.

K.S.A. 2011 Supp. 66-2005(q)(7) outlines the information to be included in this Report and it does not include the exchanges price deregulated pursuant to K.S.A. 66-2005(x), but rather focuses on the exchanges price deregulated pursuant to K.S.A. 66-2005(q)(1)(B)(C) and (D). Thus, the 75 exchanges that were automatically deemed price deregulated on October 7, 2011, pursuant to K.S.A. 66-2005(x) are <u>not</u> included in this Report.